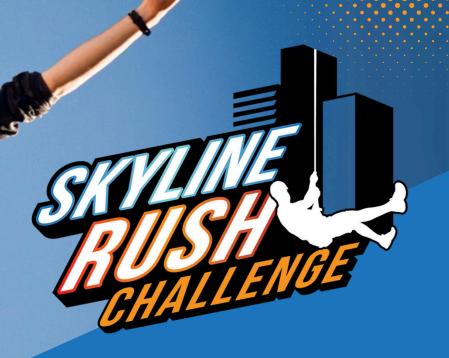

# Are you ready to go over the edge for Wellspring Alberta?

## About the event

Get ready to take fundraising to new heights—literally! The Skyline Rush Challenge is a one-of-a-kind urban rappel experience in the heart of downtown Edmonton in support of Wellspring Alberta. This adrenaline-pumping event gives brave individuals the chance to rappel over 265 feet from the rooftop of the Sandman Signature Edmonton Downtown Hotel, all while raising funds to support Albertans living with cancer and the people who care for them.

Whether you're an adventure-seeker, a passionate supporter, or just looking to cross something bold off your bucket list, this is your moment. No experience is necessary—just courage, commitment, and a big heart.