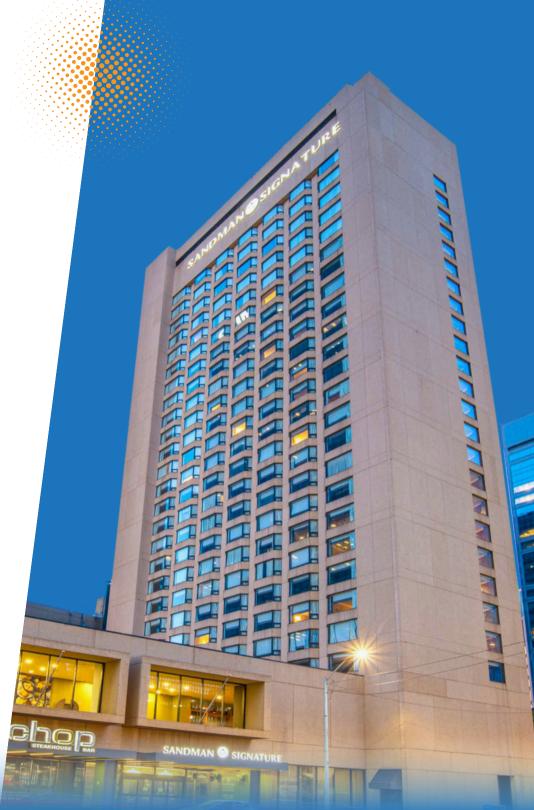

## About the event

Get ready to take fundraising to new heights—literally! The Skyline Rush Challenge is a one-of-a-kind urban rappel experience in the heart of downtown Edmonton in support of Wellspring Alberta. This adrenaline-pumping event gives brave individuals the chance to rappel over 265 feet from the rooftop of the Sandman Signature Edmonton Downtown Hotel, all while raising funds to support Albertans living with cancer and the people who care for them.

Join us on Saturday, September 13, 2025.

Doors open 8 a.m. to 4 p.m. Rain or shine!